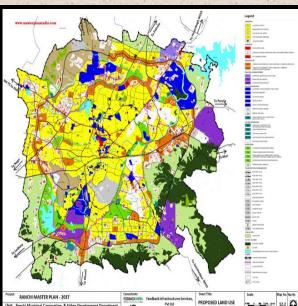

of average or below average standard according to their qualification but and females are driven by marriage a social cause.
- In the state of Jharkhand three cities viz. Jamshedpur, Ranchi and Dhanbad are approaching to attain a place in Million Plus cities and aspiring for synchronized planning.

## Conclusion

- •Urbanization is believed as a phenomenon of development but it creates polarization if go unplanned.
- •Three major cities of Jharkhand namely Jamshedpur, Ranchi and Dhanbad emerge are prepared for planning, but master plan for later is yet to get approval.
- A significant gulf is noticed between eastern and western Jharkhand, east comprises of area in and around damodar valley region, comparatively prosperous and urbanized.

Proposed Master Plan for Jamshedpur and Ranchi-





#### References

- 1. Bhagat, R.B.(2011), Emerging pattern of Urbanization in India, Economic and Political Weekly, Vol. 46, No. 34, pp. 10-12
- 2. Kundu, A. & Gupta, S. (1996), Migration urbanization and regional Inequality, Economic and Political Weekly, Vol. 31, No. 52, pp. 3391-3398
- 3. Papola, T.S. (1988), Rural-Urban Migration: Problems of Socio-demographic Regulation,
- Shriram Centre for Industrial Relation and Human Resources, pp. 230-237
  4. Chachra, S. (1993), Government policies and rural-urban migration, Indian Anthropologist, Vol.23, No.1, pp.73-81
- Kundu, A. (2003), Search for perspective beyond Neo-liberalism, Vol.38, No.29, pp.3079-3087
   Pradhan, K.C. (2013), Unacknowledged Urbanization: The new census town in India, Munich
- Personal RePEc Archive, No. 41035, pp. 4