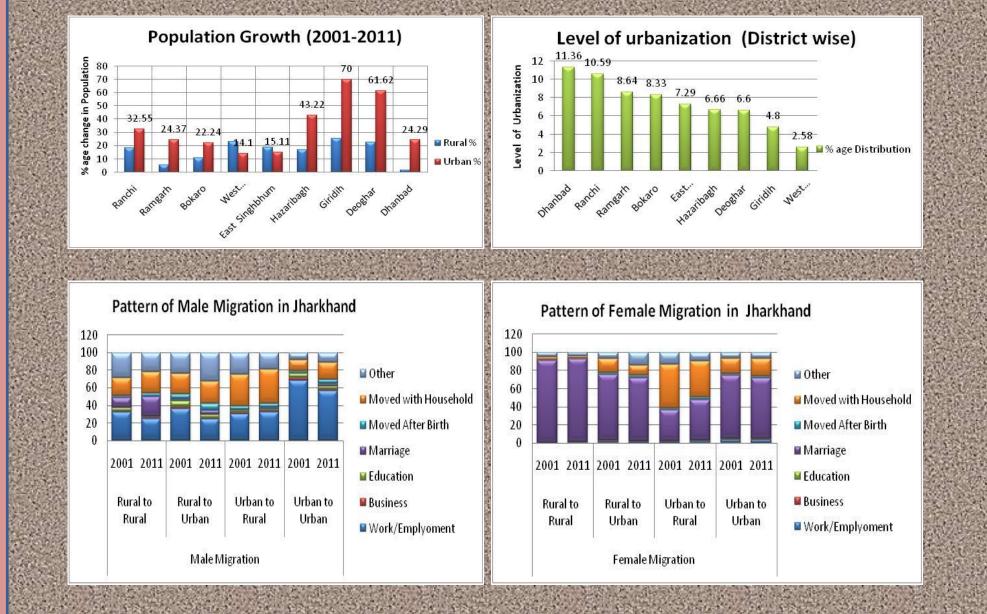

# Graphical Presentation of Results

#### **Purpose of Rural-Urban Migration-**

#### Working- age Population behaviors on Rural-Urban Migration-

## Result and Discussion

- •In the chart above Exponential growth appears too high to calibrate with real world situation, where as the logistic growth resultants are satisfying, because over a period a saturation occurs as the population oscillates around its carrying capacity.
- On calculating level of Urbanization Dhanbad district appears on the top followed by Ranchi, Ramgarh, Bokaro, E. Singhbhum, Hazaribagh, Giridih and West Singhbhum on the bottom.
- On a comparative analysis of Rural-Urban Migration of males and females it is clear that among males migration is driven in the search of employment that too of average or below average standard according to their qualification but and females are driven by marriage a social cause.
- In the state of Jharkhand three cities viz. Jamshedpur, Ranchi and Dhanbad are approaching to attain a place in Million Plus cities and aspiring for synchronized planning.