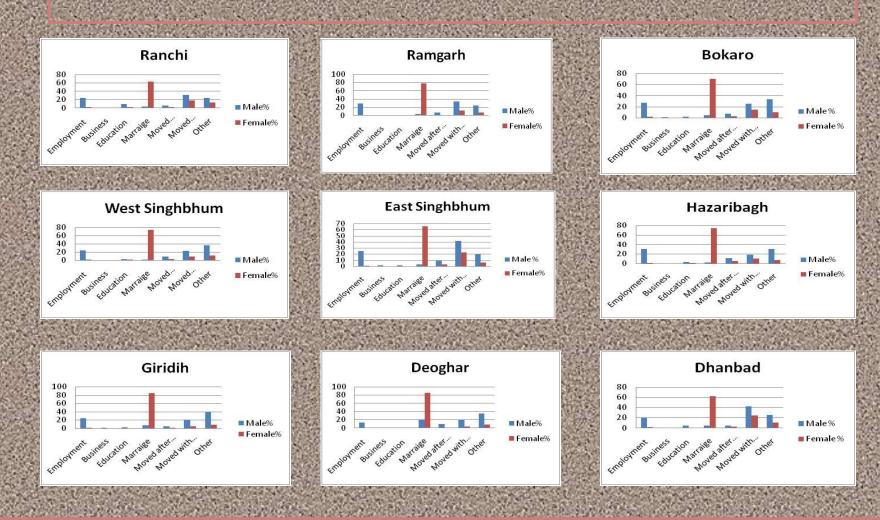

#### **Purpose of Rural-Urban Migration-**

## Result and Discussion

- •In the chart above Exponential growth appears too high to calibrate with real world situation, where as the logistic growth resultants are satisfying, because over a period a saturation occurs as the population oscillates around its carrying capacity.
- On calculating level of Urbanization Dhanbad district appears on the top followed by Ranchi, Ramgarh, Bokaro, E. Singhbhum, Hazaribagh, Giridih and West Singhbhum on the bottom.
- On a comparative analysis of Rural-Urban Migration of males and females it is clear that among males migration is driven in the search of employment that too of average or below average standard according to their qualification but and females are driven by marriage a social cause.
- In the state of Jharkhand three cities viz. Jamshedpur, Ranchi and Dhanbad are approaching to attain a place in Million Plus cities and aspiring for synchronized planning.