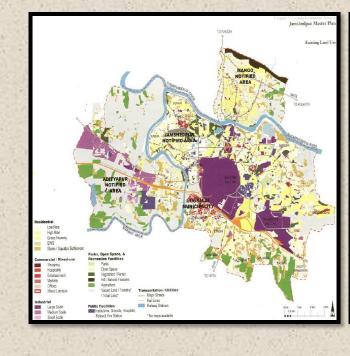

oo of average or below average standard according to their qualification but and females are driven by marriage a social cause.
- In the state of Jharkhand three cities viz. Jamshedpur, Ranchi and Dhanbad are approaching to attain a place in Million Plus cities and aspiring for synchronized planning.

## Conclusion

- •Urbanization is believed as a phenomenon of development but it creates polarization if go unplanned.
- •Three major cities of Jharkhand namely Jamshedpur, Ranchi and Dhanbad emerge are prepared for planning, but master plan for later is yet to get approval.
- A significant gulf is noticed between eastern and western Jharkhand, east comprises of area in and around damodar valley region, comparatively prosperous and urbanized.

Proposed Master Plan for Jamshedpur and Ranchi-





#### References

- 1. Bhagat, R.B.(2011), Emerging pattern of Urbanization in India, Economic and Political Weekly, Vol. 46, No. 34, pp. 10-12
- 2. Kundu, A. & Gupta, S. (1996), Migration urbanization and regional Inequality, Economic and Political Weekly, Vol. 31, No. 52, pp. 3391-3398
- 3. Papola, T.S. (1988), Rural-Urban Migration: Problems of Socio-demographic Regulation,
- Shriram Centre for Industrial Relation and Human Resources, pp. 230-237
  4. Chachra, S. (1993), Government policies and rural-urban migration, Indian Anthropologist, Vol.23, No.1, pp.73-81
- Kundu, A. (2003), Search for perspective beyond Neo-liberalism, Vol.38, No.29, pp.3079-3087
   Pradhan, K.C. (2013), Unacknowledged Urbanization: The new census town in India, Munich
- Personal RePEc Archive, No. 41035, pp.