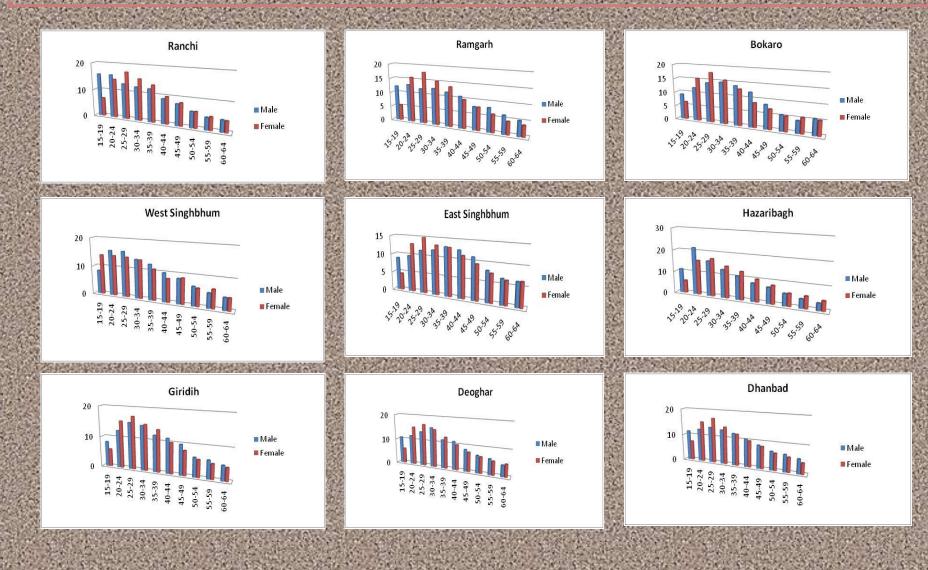

#### Working- age Population behaviors on Rural-Urban Migration-

## Result and Discussion

- •In the chart above Exponential growth appears too high to calibrate with real world situation, where as the logistic growth resultants are satisfying, because over a period a saturation occurs as the population oscillates around its carrying capacity.
- On calculating level of Urbanization Dhanbad district appears on the top followed by Ranchi, Ramgarh, Bokaro, E. Singhbhum, Hazaribagh, Giridih and West Singhbhum on the bottom.
- On a comparative analysis of Rural-Urban Migration of males and females it is clear that among males migration is driven in the search of employment that too of average or below average standard according to their qualification but and females are driven by marriage a social cause.
- In the state of Jharkhand three cities viz. Jamshedpur, Ranchi and Dhanbad are approaching to attain a place in Million Plus cities and aspiring for synchronized planning.