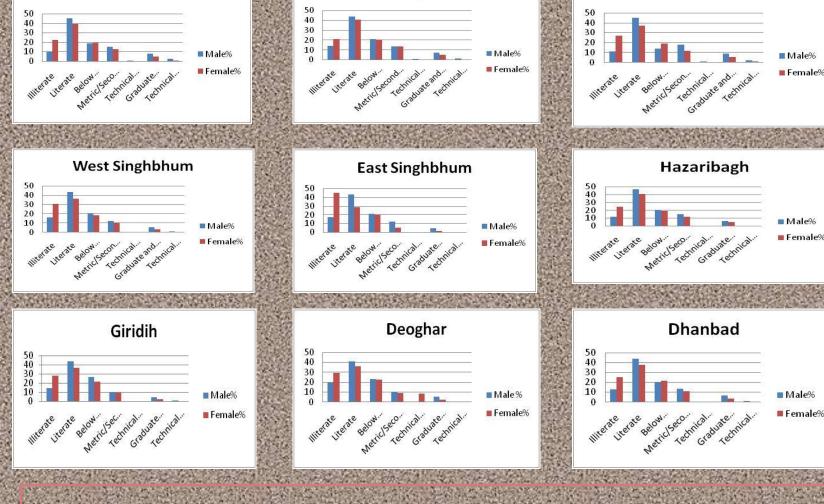

# Graphical Presentation of Results

# Rural-Urban Migration through level of Education-