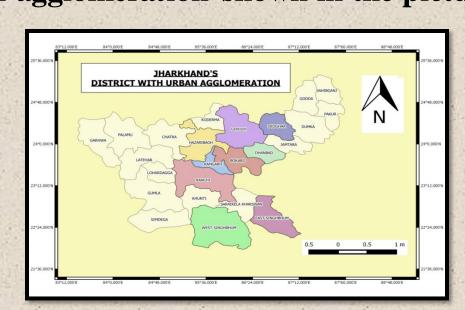

## Area of Study

>Only those district has been selected which have presence of at least one Urban agglomeration shown in the picture below.

|                | Statutory Town                       | Census Town           | Districts                                                                                                                                                                                                                                                                                                                                                                                                                                                                                                                                                                                                                                                                                                                                                                                                                                                                                                                                                                                                                                                                                                                                                                                                                                                                                                                                                                                                                                                                                                                                                                                                                                                                                                                                                                                                                                                                                                                                                                                                                                                                                                                      | Urban            | Area (in Sq. Km.)    | Wards |
|----------------|--------------------------------------|-----------------------|--------------------------------------------------------------------------------------------------------------------------------------------------------------------------------------------------------------------------------------------------------------------------------------------------------------------------------------------------------------------------------------------------------------------------------------------------------------------------------------------------------------------------------------------------------------------------------------------------------------------------------------------------------------------------------------------------------------------------------------------------------------------------------------------------------------------------------------------------------------------------------------------------------------------------------------------------------------------------------------------------------------------------------------------------------------------------------------------------------------------------------------------------------------------------------------------------------------------------------------------------------------------------------------------------------------------------------------------------------------------------------------------------------------------------------------------------------------------------------------------------------------------------------------------------------------------------------------------------------------------------------------------------------------------------------------------------------------------------------------------------------------------------------------------------------------------------------------------------------------------------------------------------------------------------------------------------------------------------------------------------------------------------------------------------------------------------------------------------------------------------------|------------------|----------------------|-------|
| Ranchi         | 1. Ranchi Municipal                  | 13                    | Districts                                                                                                                                                                                                                                                                                                                                                                                                                                                                                                                                                                                                                                                                                                                                                                                                                                                                                                                                                                                                                                                                                                                                                                                                                                                                                                                                                                                                                                                                                                                                                                                                                                                                                                                                                                                                                                                                                                                                                                                                                                                                                                                      |                  | Arca (III by, Kiii.) | waru  |
|                | Corporation 2. Bundu Nagar Parishad  |                       |                                                                                                                                                                                                                                                                                                                                                                                                                                                                                                                                                                                                                                                                                                                                                                                                                                                                                                                                                                                                                                                                                                                                                                                                                                                                                                                                                                                                                                                                                                                                                                                                                                                                                                                                                                                                                                                                                                                                                                                                                                                                                                                                | Agglomeration    |                      |       |
| amgarh         | Ramgarh Cantonment                   | 22                    | Ranchi                                                                                                                                                                                                                                                                                                                                                                                                                                                                                                                                                                                                                                                                                                                                                                                                                                                                                                                                                                                                                                                                                                                                                                                                                                                                                                                                                                                                                                                                                                                                                                                                                                                                                                                                                                                                                                                                                                                                                                                                                                                                                                                         | Ranchi UA        | 175                  | 53    |
| Bokaro         | 1. Chas Municipal                    | 25                    | COLD IN COLD STATE OF THE PARTY |                  | 37.68                | 08    |
|                | Corporation 2. Phusro Municipal      |                       | Ramgarh                                                                                                                                                                                                                                                                                                                                                                                                                                                                                                                                                                                                                                                                                                                                                                                                                                                                                                                                                                                                                                                                                                                                                                                                                                                                                                                                                                                                                                                                                                                                                                                                                                                                                                                                                                                                                                                                                                                                                                                                                                                                                                                        | Ramgarh UA       | 31.00                | 00    |
|                | Council                              |                       | Bokaro                                                                                                                                                                                                                                                                                                                                                                                                                                                                                                                                                                                                                                                                                                                                                                                                                                                                                                                                                                                                                                                                                                                                                                                                                                                                                                                                                                                                                                                                                                                                                                                                                                                                                                                                                                                                                                                                                                                                                                                                                                                                                                                         | Chas UA          | 27.09                | 30    |
| West Singhbhum | 1. Chakradharpur                     | 9                     |                                                                                                                                                                                                                                                                                                                                                                                                                                                                                                                                                                                                                                                                                                                                                                                                                                                                                                                                                                                                                                                                                                                                                                                                                                                                                                                                                                                                                                                                                                                                                                                                                                                                                                                                                                                                                                                                                                                                                                                                                                                                                                                                | Phusro UA        | 45.00                | 28    |
| East Singhbhum | 1. Jamshedpur                        | _ 11                  |                                                                                                                                                                                                                                                                                                                                                                                                                                                                                                                                                                                                                                                                                                                                                                                                                                                                                                                                                                                                                                                                                                                                                                                                                                                                                                                                                                                                                                                                                                                                                                                                                                                                                                                                                                                                                                                                                                                                                                                                                                                                                                                                |                  | 201                  |       |
|                | 2. Mango                             |                       | West Singhbhum                                                                                                                                                                                                                                                                                                                                                                                                                                                                                                                                                                                                                                                                                                                                                                                                                                                                                                                                                                                                                                                                                                                                                                                                                                                                                                                                                                                                                                                                                                                                                                                                                                                                                                                                                                                                                                                                                                                                                                                                                                                                                                                 | Chakradharpur UA | NA                   | 23    |
|                | 3. Dugsalai                          |                       |                                                                                                                                                                                                                                                                                                                                                                                                                                                                                                                                                                                                                                                                                                                                                                                                                                                                                                                                                                                                                                                                                                                                                                                                                                                                                                                                                                                                                                                                                                                                                                                                                                                                                                                                                                                                                                                                                                                                                                                                                                                                                                                                |                  | 224                  | 35    |
| T 01 1         | 4. Chakulia                          | 16                    | <b>East Singhbbhum</b>                                                                                                                                                                                                                                                                                                                                                                                                                                                                                                                                                                                                                                                                                                                                                                                                                                                                                                                                                                                                                                                                                                                                                                                                                                                                                                                                                                                                                                                                                                                                                                                                                                                                                                                                                                                                                                                                                                                                                                                                                                                                                                         | Jamshedpur UA    | <i>LL</i> 4          | JJ    |
| Hazaribagh     | Hazaribagh Municipal     Corporation | 16                    | Hazaribagh                                                                                                                                                                                                                                                                                                                                                                                                                                                                                                                                                                                                                                                                                                                                                                                                                                                                                                                                                                                                                                                                                                                                                                                                                                                                                                                                                                                                                                                                                                                                                                                                                                                                                                                                                                                                                                                                                                                                                                                                                                                                                                                     | Hazaribagh UA    | 19.07                | 32    |
| Giridih        | 1. Giridih Municipal                 | 10                    | Giridih                                                                                                                                                                                                                                                                                                                                                                                                                                                                                                                                                                                                                                                                                                                                                                                                                                                                                                                                                                                                                                                                                                                                                                                                                                                                                                                                                                                                                                                                                                                                                                                                                                                                                                                                                                                                                                                                                                                                                                                                                                                                                                                        | Giridih UA       | 87.4                 | 30    |
|                | Corporation                          | NA                    |                                                                                                                                                                                                                                                                                                                                                                                                                                                                                                                                                                                                                                                                                                                                                                                                                                                                                                                                                                                                                                                                                                                                                                                                                                                                                                                                                                                                                                                                                                                                                                                                                                                                                                                                                                                                                                                                                                                                                                                                                                                                                                                                |                  |                      |       |
| Deoghar        | Deoghar Municipal     Corporation    | NA                    | Deoghar                                                                                                                                                                                                                                                                                                                                                                                                                                                                                                                                                                                                                                                                                                                                                                                                                                                                                                                                                                                                                                                                                                                                                                                                                                                                                                                                                                                                                                                                                                                                                                                                                                                                                                                                                                                                                                                                                                                                                                                                                                                                                                                        | Deoghar UA       | 337                  | 36    |
|                | 2. Madhupur Nagar                    |                       | Dhanbad                                                                                                                                                                                                                                                                                                                                                                                                                                                                                                                                                                                                                                                                                                                                                                                                                                                                                                                                                                                                                                                                                                                                                                                                                                                                                                                                                                                                                                                                                                                                                                                                                                                                                                                                                                                                                                                                                                                                                                                                                                                                                                                        | Dhanbad UA       | 275                  | 55    |
|                | Parishad                             |                       |                                                                                                                                                                                                                                                                                                                                                                                                                                                                                                                                                                                                                                                                                                                                                                                                                                                                                                                                                                                                                                                                                                                                                                                                                                                                                                                                                                                                                                                                                                                                                                                                                                                                                                                                                                                                                                                                                                                                                                                                                                                                                                                                |                  |                      |       |
| Dhanbad        | Dhanbad Municipal                    | 43                    |                                                                                                                                                                                                                                                                                                                                                                                                                                                                                                                                                                                                                                                                                                                                                                                                                                                                                                                                                                                                                                                                                                                                                                                                                                                                                                                                                                                                                                                                                                                                                                                                                                                                                                                                                                                                                                                                                                                                                                                                                                                                                                                                | Chirkunda UA     | 6.26                 | 21    |
|                | Corporation  Chirkunda Nagar         |                       |                                                                                                                                                                                                                                                                                                                                                                                                                                                                                                                                                                                                                                                                                                                                                                                                                                                                                                                                                                                                                                                                                                                                                                                                                                                                                                                                                                                                                                                                                                                                                                                                                                                                                                                                                                                                                                                                                                                                                                                                                                                                                                                                |                  |                      | 157   |
|                | Chirkunda Nagar     Parishad         | STATE OF THE STATE OF | The state of the s |                  |                      | 34 70 |